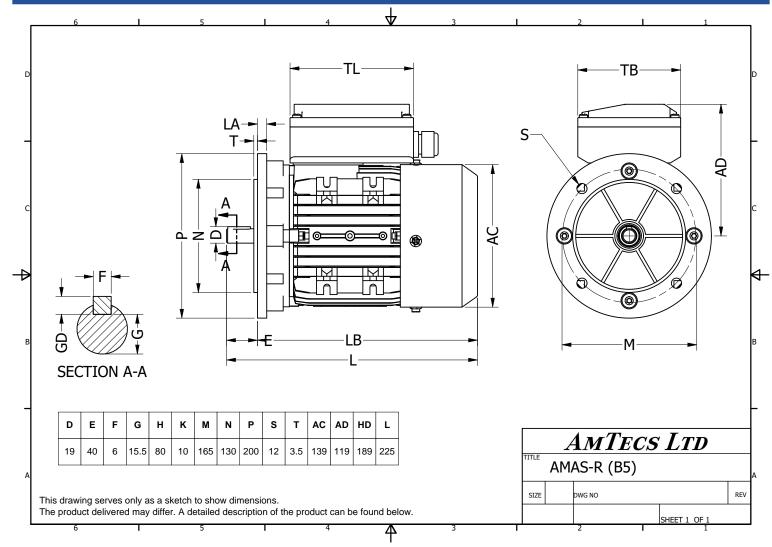

Specification IEC 60034-1 Manufacturer **AmTecs** Motor type AMAS-R 80G2 Rated power 1.1 kW S1 Duty Speed 2800 rpm Voltage 220V **50** Hz Frequency

Connection Single Phase Full load current 7.02 A

No-load current

Enclosure IP55

Insulation class F (temp. rise B)

Max. ambient temp 40 °C

Max. altitude 1000 mtr above sea level

Comment

Cable entry M20x1.5
Construction Aluminium
Weight 11 Kg

Type number

Warranty

Run Capacitor 30uf/450V

Efficiency class

Load data

Efficiency

Power factor

Sound pressure level (1m)

IE1

100%

75 %

0.95

AdB(A)

Resistance R20 (open) Resistance R20 (Delta)

Full load torque 3.66 Nm

Starting / Full load torque 0.33

Pull up / Full load torque

Pull out / Full load torque 1.7

Starting / Full load current (DOL)

Starting / Full load current (Y/D)