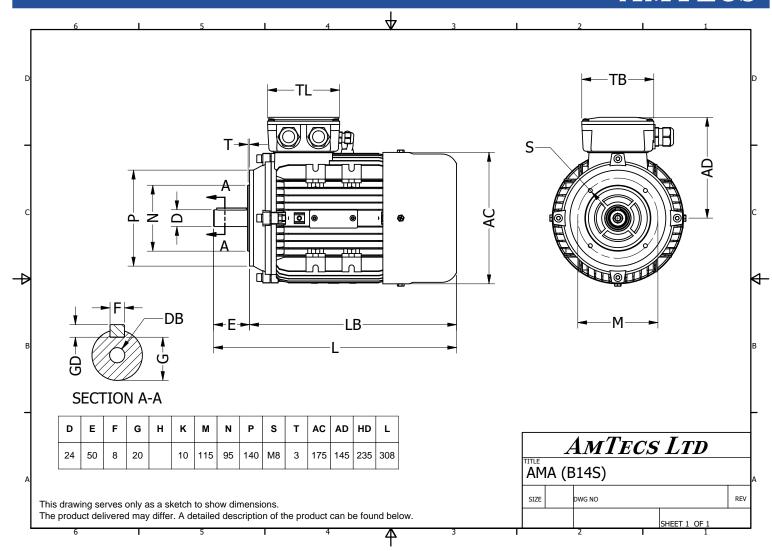

Warranty



Specification IEC 60034-1 Efficiency class IE2 100% Manufacturer **AmTecs** Load data Motor type **AMA-IE2 90S6** Efficiency **75.9** % Rated power 0.9 kW S1 Duty Power factor 0.72 Speed 1120.8 pm Sound pressure level (1m) 56 dB(A) Voltage 277 / 480V Resistance R20 (open) **60** Hz Resistance R20 (Delta) Frequency Connection Delta / Star Full load current 3.45 A / 1.98 A Full load torque 7.7 Nm No-load current Starting / Full load torque 2.2 **Enclosure IP55** Pull up / Full load torque F (temp. rise B) Pull out / Full load torque 2.5 Insulation class Max. ambient temp 40 °C 1000 mtr above sea level Max. altitude Comment Cable entry M<sub>20</sub> x 1.5 Starting / Full load current (DOL) 4.8 **Aluminium** Starting / Full load current (Y/D) Construction Weight **18.5** Kg Rotor Inertia Ty