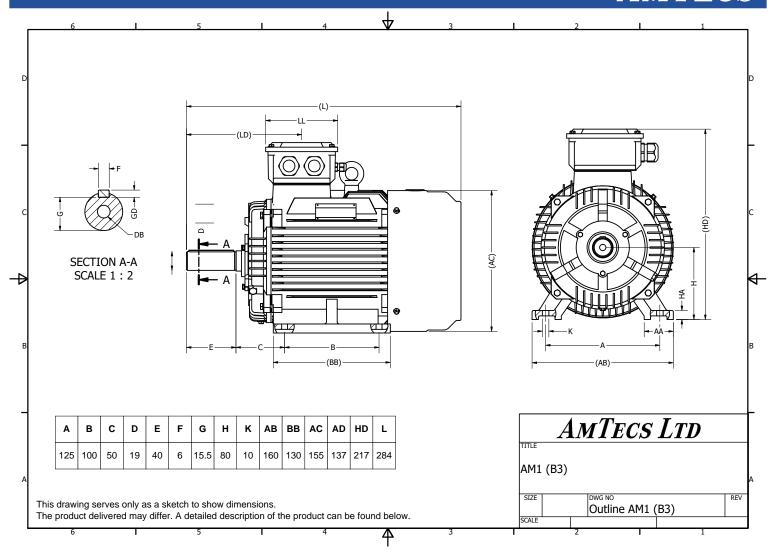

Specification IEC 60034-1 Efficiency class Manufacturer **AmTecs** Load data Motor type AM1-IE2 80G2 Efficiency Rated power **1.32** kW S1 Duty Power factor Speed 3450 rpm Voltage 277 / 480V **60** Hz Frequency Connection Delta / Star Full load current 4.1 A / 2.4 A Full load torque No-load current **IP55 Enclosure** F (temp. rise B) Insulation class Max. ambient temp 40 °C

Max. altitude
Comment
Cable entry
Construction
Weight
Type number
Warranty

1000 mtr above sea level
M20x1.5
Cast Iron
19 Kg

79.6 % 0.84 Sound pressure level (1m) 63 dB(A) Resistance R20 (open) Resistance R20 (Delta) 4 Nm Starting / Full load torque 3.1 Pull up / Full load torque Pull out / Full load torque 3.7 Starting / Full load current (DOL) 7.4 Starting / Full load current (Y/D) Rotor Inertia Bearing DE 6204