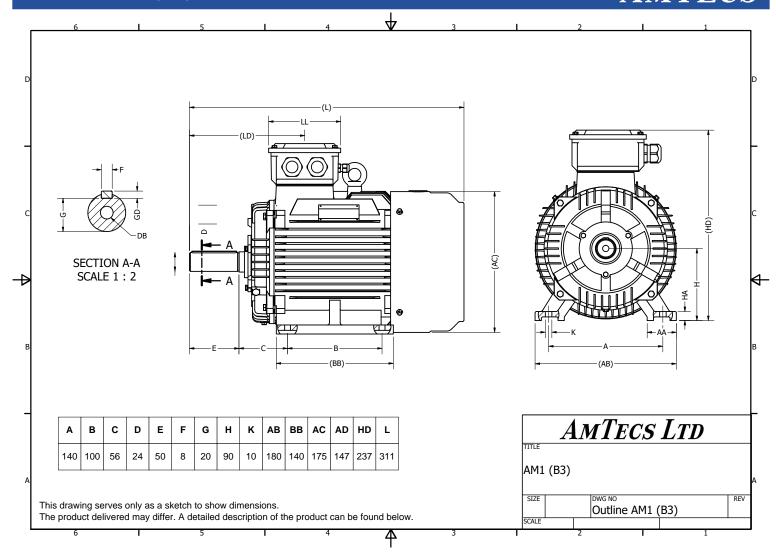

Specification

Warranty

IEC 60034-1

Efficiency class

100% Manufacturer **AmTecs** Load data Motor type AM1-IE2 90S4 Efficiency 81.4 % Rated power 1.1 kW S1 Duty Power factor 0.77 Speed 1440 rpm Sound pressure level (1m) 54 dB(A) Voltage 220V / 400V Resistance R20 (open) **50** Hz Resistance R20 (Delta) Frequency Connection Delta / Star Full load current 4.38 A / 2.5 A Full load torque 7 Nm No-load current Starting / Full load torque 3 **IP55** Pull up / Full load torque **Enclosure** F (temp. rise B) Pull out / Full load torque Insulation class 3.5 Max. ambient temp 40 °C 1000 mtr above sea level Max. altitude Comment Cable entry M<sub>20</sub> x 1.5 Starting / Full load current (DOL) 6 Starting / Full load current (Y/D) Construction **Cast Iron** Weight 25 Rotor Inertia Kg Type number Bearing DE 6205