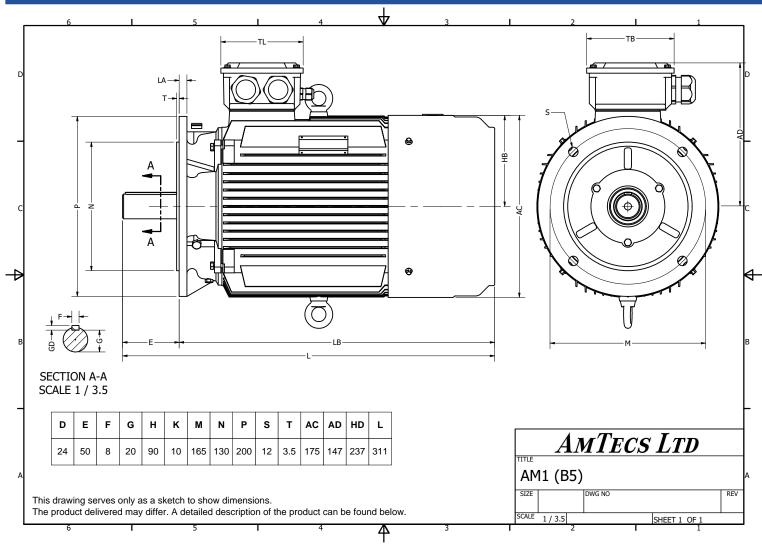

Specification

Warranty

IEC 60034-1

Efficiency class

100% Manufacturer **AmTecs** Load data Motor type AM1-IE2 90S6 Efficiency **75.9** % Rated power **0.75** kW S1 Duty Power factor 0.72 Speed 934 rpm Sound pressure level (1m) 51 dB(A) Voltage 220V / 400V Resistance R20 (open) **50** Hz Resistance R20 (Delta) Frequency Connection Delta / Star Full load current 3.43 A / 2 A Full load torque 8 Nm No-load current Starting / Full load torque 2.2 **IP55** Pull up / Full load torque **Enclosure** F (temp. rise B) Pull out / Full load torque 2.4 Insulation class Max. ambient temp 40 °C 1000 mtr above sea level Max. altitude Comment Cable entry M<sub>20</sub> x 1.5 Starting / Full load current (DOL) 4.5 Starting / Full load current (Y/D) Construction **Cast Iron** Weight 25 Rotor Inertia Kg Type number Bearing DE 6205