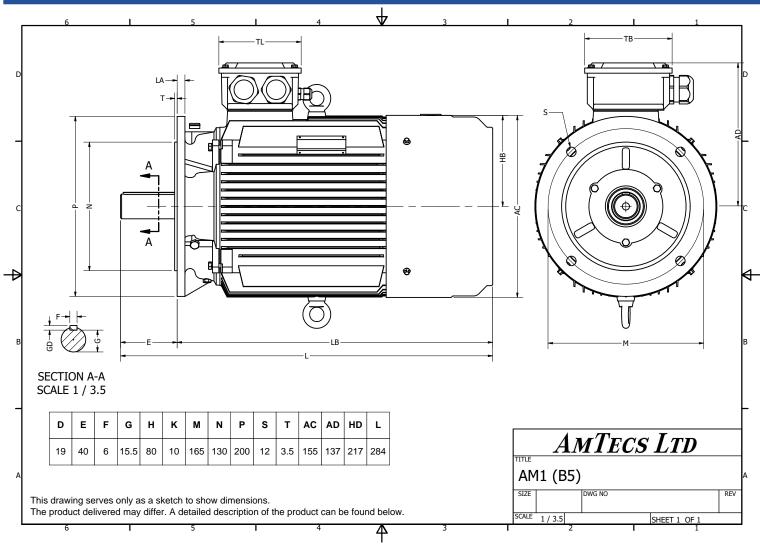

Specification

Warranty

IEC 60034-1

Efficiency class

| •                 |                              | •                                  |                 |
|-------------------|------------------------------|------------------------------------|-----------------|
| Manufacturer      | AmTecs                       | Load data                          | 100%            |
| Motor type        | AM1-IE2 80G2                 | Efficiency                         | <b>79.6</b> %   |
| Rated power       | <b>1.1</b> kW <b>S1</b> Duty | Power factor                       | 0.84            |
| Speed             | <b>2875</b> rpm              | Sound pressure level (1m)          | <b>58</b> dB(A) |
| Voltage           | 220V / 400V                  | Resistance R20 (open)              |                 |
| Frequency         | <b>50</b> Hz                 | Resistance R20 (Delta)             |                 |
| Connection        | Delta / Star                 |                                    |                 |
| Full load current | 4.1 A / 2.4 A                | Full load torque                   | <b>4</b> Nm     |
| No-load current   |                              | Starting / Full load torque        | 3.2             |
| Enclosure         | IP55                         | Pull up / Full load torque         |                 |
| Insulation class  | F (temp. rise B)             | Pull out / Full load torque        | 3.8             |
| Max. ambient temp | <b>40</b> °C                 |                                    |                 |
| Max. altitude     | 1000 mtr above sea level     |                                    |                 |
| Comment           |                              |                                    |                 |
| Cable entry       | M20x1.5                      | Starting / Full load current (DOL) | 7               |
| Construction      | Cast Iron                    | Starting / Full load current (Y/D) |                 |
| Weight            | <b>19</b> Kg                 | Rotor Inertia                      |                 |
| Type number       |                              | Bearing DE                         | 6204            |
|                   |                              |                                    |                 |