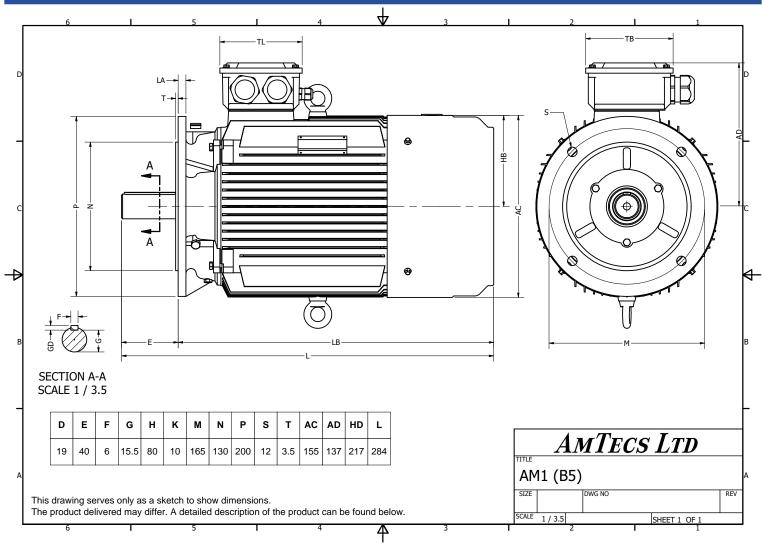

Specification

IEC 60034-1

Efficiency class

100% Manufacturer **AmTecs** Load data Motor type AM1-IE2 80G2 Efficiency 79.6 % Rated power **1.32** kW S1 Duty Power factor 0.84 Speed 3450 rpm Sound pressure level (1m) 63 dB(A) Voltage 277 / 480V Resistance R20 (open) **60** Hz Resistance R20 (Delta) Frequency Connection Delta / Star Full load current 4.1 A / 2.4 A Full load torque 4 Nm No-load current Starting / Full load torque 3.1 **IP55** Pull up / Full load torque **Enclosure** F (temp. rise B) Pull out / Full load torque Insulation class 3.7 Max. ambient temp 40 °C 1000 mtr above sea level Max. altitude Comment Cable entry M20x1.5 Starting / Full load current (DOL) 7.4 Starting / Full load current (Y/D) Construction **Cast Iron** Weight 19 Rotor Inertia Kg Type number Bearing DE 6204 Warranty Bearing NDE 6204