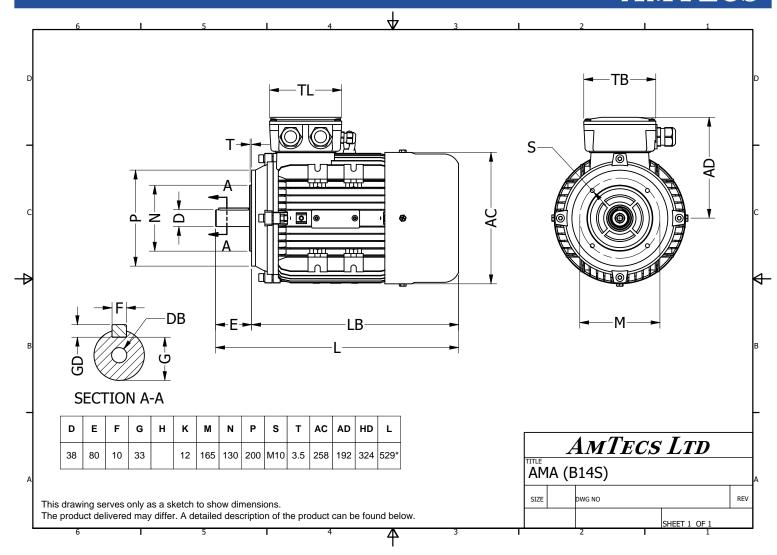

Specification IEC 60034-1 Efficiency class IE2 100% Manufacturer **AmTecs** Load data Motor type **AMA-IE2 132M6** Efficiency 84.6 % Rated power kW S1 Duty Power factor 0.76 Speed 965 rpm Sound pressure level (1m) 59 dB(A) Voltage 400V / 690V Resistance R20 (open) **50** Hz Resistance R20 (Delta) Frequency Connection Delta / Star Full load current 8.96 A / 5.17 A Full load torque 39.6 Nm No-load current Starting / Full load torque 2.9 **Enclosure IP55** Pull up / Full load torque F (temp. rise B) Pull out / Full load torque 2.7 Insulation class Max. ambient temp 40 °C 1000 mtr above sea level Max. altitude Comment Cable entry M25 x 1.5 Starting / Full load current (DOL) 5 **Aluminium** Starting / Full load current (Y/D) Construction Weight Rotor Inertia Kg Type number Bearing DE 6308 War