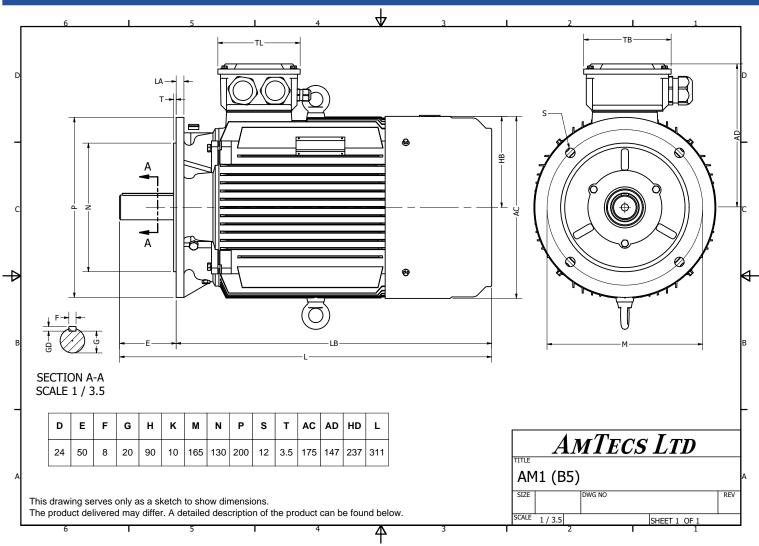

Specification

Warranty

IEC 60034-1

Efficiency class

100% Manufacturer **AmTecs** Load data Motor type AM1-IE2 90S2 Efficiency 81.3 % Rated power 1.5 kW S1 Duty Power factor 0.84 Speed 2890 rpm Sound pressure level (1m) 62 dB(A) Voltage 220V / 400V Resistance R20 (open) **50** Hz Resistance R20 (Delta) Frequency Connection Delta / Star Full load current 5.5 A / 3.2 A Full load torque 5 Nm No-load current Starting / Full load torque 2.7 **IP55** Pull up / Full load torque **Enclosure** F (temp. rise B) Pull out / Full load torque Insulation class 3.5 Max. ambient temp 40 °C 1000 mtr above sea level Max. altitude Comment Cable entry M<sub>20</sub> x 1.5 Starting / Full load current (DOL) 7.1 Starting / Full load current (Y/D) Construction **Cast Iron** Weight 24 Rotor Inertia Kg Type number Bearing DE 6205