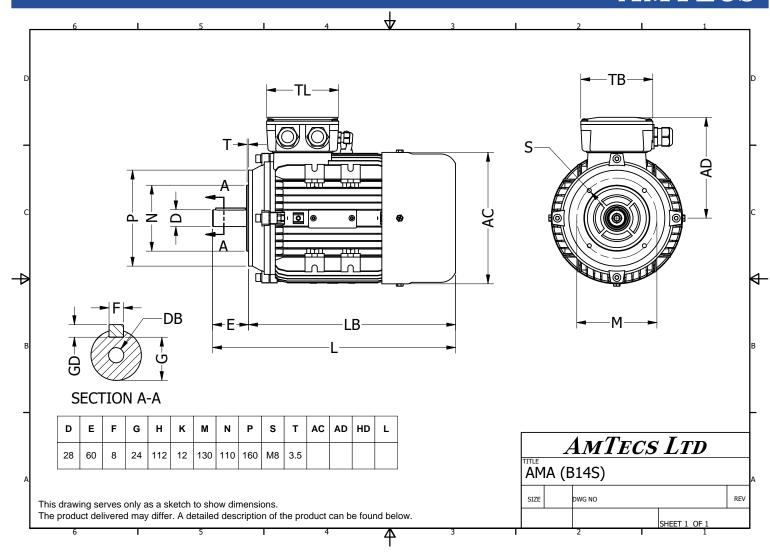

Specification IEC 60034-1 Efficiency class N/A 100% Manufacturer **AmTecs** Load data % Motor type **AMA-HO 112MX2** Efficiency 87 Rated power 7.5 kW S1 Duty Power factor 0.88 Speed 2900 rpm Sound pressure level (1m) 70 dB(A) Voltage 400V / 690V Resistance R20 (open) **50** Hz Resistance R20 (Delta) Frequency Connection Delta / Star Full load current 14.14 A / 8.2 A Full load torque 24.7 Nm No-load current Starting / Full load torque 2.5 **Enclosure IP55** Pull up / Full load torque F (temp. rise B) Pull out / Full load torque 2.7 Insulation class Max. ambient temp 40 °C 1000 mtr above sea level Max. altitude Comment Cable entry M25 x 1.5 Starting / Full load current (DOL) 7.5 **Aluminium** Starting / Full load current (Y/D) Construction Weight Kg Rotor Inertia Type number Bearing DE 6306 Warranty Bearing NDE 6306